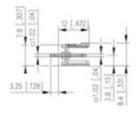

## **SPECIFICATION**

| Туре                        | PCB mount - Male header                                               |
|-----------------------------|-----------------------------------------------------------------------|
| Mounting Type               | Wave / Through Hole Reflow compatible                                 |
| Orientation                 | Vertical                                                              |
| Pitch (mm)                  | 5                                                                     |
| Open/Closed/Screw/Flange    | Closed End                                                            |
| Number of Poles             | 4                                                                     |
| Max Current (A)             | 13.5                                                                  |
| Max Voltage (V)             | 320                                                                   |
| Height (mm)                 | 8.4                                                                   |
| Standard Colour             | Black                                                                 |
| Width (mm)                  | 12                                                                    |
| Length (mm)                 | 20                                                                    |
| Solder Pin Length (mm)      | 3.25                                                                  |
| PCB Hole Diameter (mm)      | 1.5                                                                   |
| Comments                    | Pole sizes / no of ways not shown, please contact us for availability |
| Pin Style                   | Solderable                                                            |
| Tracking Resistance CTI (v) | 600                                                                   |