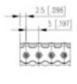

## **SPECIFICATION**

| Туре                        | PCB mount - Male header                                               |
|-----------------------------|-----------------------------------------------------------------------|
| Mounting Type               | Wave / Through Hole Reflow compatible                                 |
| Orientation                 | Vertical                                                              |
| Pitch (mm)                  | 5                                                                     |
| Open/Closed/Screw/Flange    | Closed End                                                            |
| Number of Poles             | 4                                                                     |
| Max Current (A)             | 13.5                                                                  |
| Max Voltage (V)             | 320                                                                   |
| Height (mm)                 | 8.4                                                                   |
| Standard Colour             | Black                                                                 |
| Width (mm)                  | 12                                                                    |
| Length (mm)                 | 20                                                                    |
| Solder Pin Length (mm)      | 3.25                                                                  |
| PCB Hole Diameter (mm)      | 1.5                                                                   |
| Comments                    | Pole sizes / no of ways not shown, please contact us for availability |
| Pin Style                   | Solderable                                                            |
| Tracking Resistance CTI (v) | 600                                                                   |