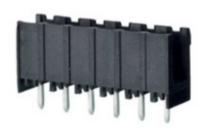

## **DESCRIPTION**

4 Pole vertical pin headers 5mm pitch 13.5A 320V

Subject to technical modification without notice.

Typographical and other errors do not justify claim for damages.

## **SPECIFICATION**

| Туре                        | PCB mount - Male header                                               |
|-----------------------------|-----------------------------------------------------------------------|
| Mounting Type               | Wave / Through Hole Reflow compatible                                 |
| Orientation                 | Vertical                                                              |
| Pitch (mm)                  | 5                                                                     |
| Open/Closed/Screw/Flange    | Closed End                                                            |
| Number of Poles             | 4                                                                     |
| Max Current (A)             | 13.5                                                                  |
| Max Voltage (V)             | 320                                                                   |
| Height (mm)                 | 8.4                                                                   |
| Standard Colour             | Black                                                                 |
| Width (mm)                  | 12                                                                    |
| Length (mm)                 | 20                                                                    |
| Solder Pin Length (mm)      | 3.25                                                                  |
| PCB Hole Diameter (mm)      | 1.5                                                                   |
| Comments                    | Pole sizes / no of ways not shown, please contact us for availability |
| Pin Style                   | Solderable                                                            |
| Tracking Resistance CTI (v) | 600                                                                   |