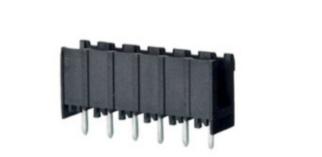

## DESCRIPTION

5 Pole vertical pin headers 5mm pitch 13.5A 320V

Subject to technical modification without notice. Typographical and other errors do not justify claim for damages.

MAKING THE RIGHT CONNECTIONS

## **SPECIFICATION**

| Туре                        | PCB mount - Male header                                               |
|-----------------------------|-----------------------------------------------------------------------|
| Mounting Type               | Wave / Through Hole Reflow compatible                                 |
| Orientation                 | Vertical                                                              |
| Pitch (mm)                  | 5                                                                     |
| Open/Closed/Screw/Flange    | Closed End                                                            |
| Number of Poles             | 5                                                                     |
| Max Current (A)             | 13.5                                                                  |
| Max Voltage (V)             | 320                                                                   |
| Height (mm)                 | 8.4                                                                   |
| Standard Colour             | Black                                                                 |
| Width (mm)                  | 12                                                                    |
| Length (mm)                 | 25                                                                    |
| Solder Pin Length (mm)      | 3.25                                                                  |
| PCB Hole Diameter (mm)      | 1.5                                                                   |
| Commonts                    | Pole sizes / no of ways not shown, please contact us for availability |
| Comments<br>Pin Style       | Solderable                                                            |
| Tracking Resistance CTI (v) | 600                                                                   |