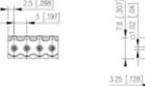

## **SPECIFICATION**

| Туре                        | PCB mount - Male header                                               |
|-----------------------------|-----------------------------------------------------------------------|
| Mounting Type               | Wave / Through Hole Reflow compatible                                 |
| Orientation                 | Vertical                                                              |
| Pitch (mm)                  | 5                                                                     |
| Open/Closed/Screw/Flange    | Closed End                                                            |
| Number of Poles             | 5                                                                     |
| Max Current (A)             | 13.5                                                                  |
| Max Voltage (V)             | 320                                                                   |
| Height (mm)                 | 8.4                                                                   |
| Standard Colour             | Black                                                                 |
| Width (mm)                  | 12                                                                    |
| Length (mm)                 | 25                                                                    |
| Solder Pin Length (mm)      | 3.25                                                                  |
| PCB Hole Diameter (mm)      | 1.5                                                                   |
| Commonts                    | Pole sizes / no of ways not shown, please contact us for availability |
| Comments<br>Pin Style       | Solderable                                                            |
| Tracking Resistance CTI (v) | 600                                                                   |