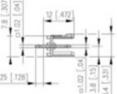

## **SPECIFICATION**

| Туре                        | PCB mount - Male header                                               |
|-----------------------------|-----------------------------------------------------------------------|
| Mounting Type               | Wave / Through Hole Reflow compatible                                 |
| Orientation                 | Vertical                                                              |
| Pitch (mm)                  | 5                                                                     |
| Open/Closed/Screw/Flange    | Closed End                                                            |
| Number of Poles             | 5                                                                     |
| Max Current (A)             | 13.5                                                                  |
| Max Voltage (V)             | 320                                                                   |
| Height (mm)                 | 8.4                                                                   |
| Standard Colour             | Black                                                                 |
| Width (mm)                  | 12                                                                    |
| Length (mm)                 | 25                                                                    |
| Solder Pin Length (mm)      | 3.25                                                                  |
| PCB Hole Diameter (mm)      | 1.5                                                                   |
| Commonts                    | Pole sizes / no of ways not shown, please contact us for availability |
| Comments<br>Pin Style       | Solderable                                                            |
| Tracking Resistance CTI (v) | 600                                                                   |