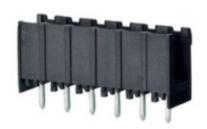

## **DESCRIPTION**

6 Pole vertical pin headers 5mm pitch 13.5A 320V

Subject to technical modification without notice.

Typographical and other errors do not justify claim for damages.

## **SPECIFICATION**

| Туре                        | PCB mount - Male header                                               |
|-----------------------------|-----------------------------------------------------------------------|
| Mounting Type               | Wave / Through Hole Reflow compatible                                 |
| Orientation                 | Vertical                                                              |
| Pitch (mm)                  | 5                                                                     |
| Open/Closed/Screw/Flange    | Closed End                                                            |
| Number of Poles             | 6                                                                     |
| Max Current (A)             | 13.5                                                                  |
| Max Voltage (V)             | 320                                                                   |
| Height (mm)                 | 8.4                                                                   |
| Standard Colour             | Black                                                                 |
| Width (mm)                  | 12                                                                    |
| Length (mm)                 | 30                                                                    |
| Solder Pin Length (mm)      | 3.25                                                                  |
| PCB Hole Diameter (mm)      | 1.5                                                                   |
| Comments                    | Pole sizes / no of ways not shown, please contact us for availability |
| Pin Style                   | Solderable                                                            |
| Tracking Resistance CTI (v) | 600                                                                   |