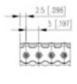

## **SPECIFICATION**

| Туре                        | PCB mount - Male header                                               |
|-----------------------------|-----------------------------------------------------------------------|
| Mounting Type               | Wave / Through Hole Reflow compatible                                 |
| Orientation                 | Vertical                                                              |
| Pitch (mm)                  | 5                                                                     |
| Open/Closed/Screw/Flange    | Closed End                                                            |
| Number of Poles             | 6                                                                     |
| Max Current (A)             | 13.5                                                                  |
| Max Voltage (V)             | 320                                                                   |
| Height (mm)                 | 8.4                                                                   |
| Standard Colour             | Black                                                                 |
| Width (mm)                  | 12                                                                    |
| Length (mm)                 | 30                                                                    |
| Solder Pin Length (mm)      | 3.25                                                                  |
| PCB Hole Diameter (mm)      | 1.5                                                                   |
| Comments                    | Pole sizes / no of ways not shown, please contact us for availability |
| Pin Style                   | Solderable                                                            |
| Tracking Resistance CTI (v) | 600                                                                   |