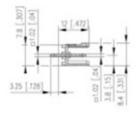

## **SPECIFICATION**

| Туре                        | PCB mount - Male header                                               |
|-----------------------------|-----------------------------------------------------------------------|
| Mounting Type               | Wave / Through Hole Reflow compatible                                 |
| Orientation                 | Vertical                                                              |
| Pitch (mm)                  | 5                                                                     |
| Open/Closed/Screw/Flange    | Closed End                                                            |
| Number of Poles             | 6                                                                     |
| Max Current (A)             | 13.5                                                                  |
| Max Voltage (V)             | 320                                                                   |
| Height (mm)                 | 8.4                                                                   |
| Standard Colour             | Black                                                                 |
| Width (mm)                  | 12                                                                    |
| Length (mm)                 | 30                                                                    |
| Solder Pin Length (mm)      | 3.25                                                                  |
| PCB Hole Diameter (mm)      | 1.5                                                                   |
| Comments                    | Pole sizes / no of ways not shown, please contact us for availability |
| Pin Style                   | Solderable                                                            |
| Tracking Resistance CTI (v) | 600                                                                   |