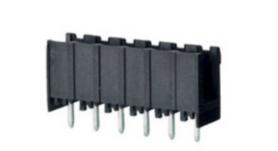

## Plug and Socket PCB Terminal Blocks

Range: PCB Terminal Blocks, Connectors and Fuse Holders

Order Code: 31477107

## DESCRIPTION

7 Pole vertical pin headers 5mm pitch 13.5A 320V

Subject to technical modification without notice. Typographical and other errors do not justify claim for damages.

MAKING THE RIGHT CONNECTIONS

## **SPECIFICATION**

| Туре                        | PCB mount - Male header                                               |
|-----------------------------|-----------------------------------------------------------------------|
| Mounting Type               | Wave / Through Hole Reflow compatible                                 |
| Orientation                 | Vertical                                                              |
| Pitch (mm)                  | 5                                                                     |
| Open/Closed/Screw/Flange    | Closed End                                                            |
| Number of Poles             | 7                                                                     |
| Max Current (A)             | 13.5                                                                  |
| Max Voltage (V)             | 320                                                                   |
| Height (mm)                 | 8.4                                                                   |
| Standard Colour             | Black                                                                 |
| Width (mm)                  | 12                                                                    |
| Length (mm)                 | 35                                                                    |
| Solder Pin Length (mm)      | 3.25                                                                  |
| PCB Hole Diameter (mm)      | 1.5                                                                   |
| Commonte                    | Pole sizes / no of ways not shown, please contact us for availability |
| Comments<br>Pin Style       | Solderable                                                            |
| Tracking Resistance CTI (v) | 600                                                                   |