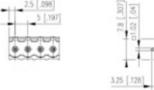

## **SPECIFICATION**

| Туре                        | PCB mount - Male header                                               |
|-----------------------------|-----------------------------------------------------------------------|
| Mounting Type               | Wave / Through Hole Reflow compatible                                 |
| Orientation                 | Vertical                                                              |
| Pitch (mm)                  | 5                                                                     |
| Open/Closed/Screw/Flange    | Closed End                                                            |
| Number of Poles             | 7                                                                     |
| Max Current (A)             | 13.5                                                                  |
| Max Voltage (V)             | 320                                                                   |
| Height (mm)                 | 8.4                                                                   |
| Standard Colour             | Black                                                                 |
| Width (mm)                  | 12                                                                    |
| Length (mm)                 | 35                                                                    |
| Solder Pin Length (mm)      | 3.25                                                                  |
| PCB Hole Diameter (mm)      | 1.5                                                                   |
| Commonte                    | Pole sizes / no of ways not shown, please contact us for availability |
| Comments<br>Pin Style       | Solderable                                                            |
| Tracking Resistance CTI (v) | 600                                                                   |