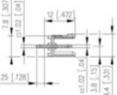

## **SPECIFICATION**

| Туре                        | PCB mount - Male header                                               |
|-----------------------------|-----------------------------------------------------------------------|
| Mounting Type               | Wave / Through Hole Reflow compatible                                 |
| Orientation                 | Vertical                                                              |
| Pitch (mm)                  | 5                                                                     |
| Open/Closed/Screw/Flange    | Closed End                                                            |
| Number of Poles             | 7                                                                     |
| Max Current (A)             | 13.5                                                                  |
| Max Voltage (V)             | 320                                                                   |
| Height (mm)                 | 8.4                                                                   |
| Standard Colour             | Black                                                                 |
| Width (mm)                  | 12                                                                    |
| Length (mm)                 | 35                                                                    |
| Solder Pin Length (mm)      | 3.25                                                                  |
| PCB Hole Diameter (mm)      | 1.5                                                                   |
| Commonte                    | Pole sizes / no of ways not shown, please contact us for availability |
| Comments<br>Pin Style       | Solderable                                                            |
| Tracking Resistance CTI (v) | 600                                                                   |