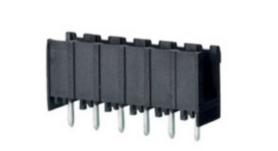

#### DESCRIPTION

8 Pole vertical pin headers 5mm pitch 13.5A 320V

Subject to technical modification without notice. Typographical and other errors do not justify claim for damages.

#### **SPECIFICATION**

| Туре                        | PCB mount - Male header                                               |
|-----------------------------|-----------------------------------------------------------------------|
| Mounting Type               | Wave / Through Hole Reflow compatible                                 |
| Orientation                 | Vertical                                                              |
| Pitch (mm)                  | 5                                                                     |
| Open/Closed/Screw/Flange    | Closed End                                                            |
| Number of Poles             | 8                                                                     |
| Max Current (A)             | 13.5                                                                  |
| Max Voltage (V)             | 320                                                                   |
| Height (mm)                 | 8.4                                                                   |
| Standard Colour             | Black                                                                 |
| Width (mm)                  | 12                                                                    |
| Length (mm)                 | 40                                                                    |
| Solder Pin Length (mm)      | 3.25                                                                  |
| PCB Hole Diameter (mm)      | 1.5                                                                   |
| Commonte                    | Pole sizes / no of ways not shown, please contact us for availability |
| Comments<br>Pin Style       | Solderable                                                            |
| Tracking Resistance CTI (v) | 600                                                                   |