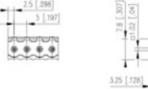

#### **SPECIFICATION**

| Туре                        | PCB mount - Male header                                               |
|-----------------------------|-----------------------------------------------------------------------|
| Mounting Type               | Wave / Through Hole Reflow compatible                                 |
| Orientation                 | Vertical                                                              |
| Pitch (mm)                  | 5                                                                     |
| Open/Closed/Screw/Flange    | Closed End                                                            |
| Number of Poles             | 8                                                                     |
| Max Current (A)             | 13.5                                                                  |
| Max Voltage (V)             | 320                                                                   |
| Height (mm)                 | 8.4                                                                   |
| Standard Colour             | Black                                                                 |
| Width (mm)                  | 12                                                                    |
| Length (mm)                 | 40                                                                    |
| Solder Pin Length (mm)      | 3.25                                                                  |
| PCB Hole Diameter (mm)      | 1.5                                                                   |
| Commonte                    | Pole sizes / no of ways not shown, please contact us for availability |
| Comments<br>Pin Style       | Solderable                                                            |
| Tracking Resistance CTI (v) | 600                                                                   |