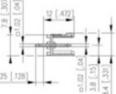

#### **SPECIFICATION**

| Туре                        | PCB mount - Male header                                               |
|-----------------------------|-----------------------------------------------------------------------|
| Mounting Type               | Wave / Through Hole Reflow compatible                                 |
| Orientation                 | Vertical                                                              |
| Pitch (mm)                  | 5                                                                     |
| Open/Closed/Screw/Flange    | Closed End                                                            |
| Number of Poles             | 8                                                                     |
| Max Current (A)             | 13.5                                                                  |
| Max Voltage (V)             | 320                                                                   |
| Height (mm)                 | 8.4                                                                   |
| Standard Colour             | Black                                                                 |
| Width (mm)                  | 12                                                                    |
| Length (mm)                 | 40                                                                    |
| Solder Pin Length (mm)      | 3.25                                                                  |
| PCB Hole Diameter (mm)      | 1.5                                                                   |
| Commonte                    | Pole sizes / no of ways not shown, please contact us for availability |
| Comments<br>Pin Style       | Solderable                                                            |
| Tracking Resistance CTI (v) | 600                                                                   |