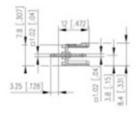

## **SPECIFICATION**

| Туре                        | PCB mount - Male header                                               |
|-----------------------------|-----------------------------------------------------------------------|
| Mounting Type               | Wave / Through Hole Reflow compatible                                 |
| Orientation                 | Vertical                                                              |
| Pitch (mm)                  | 5                                                                     |
| Open/Closed/Screw/Flange    | Closed End                                                            |
| Number of Poles             | 9                                                                     |
| Max Current (A)             | 13.5                                                                  |
| Max Voltage (V)             | 320                                                                   |
| Height (mm)                 | 8.4                                                                   |
| Standard Colour             | Black                                                                 |
| Width (mm)                  | 12                                                                    |
| Length (mm)                 | 45                                                                    |
| Solder Pin Length (mm)      | 3.25                                                                  |
| PCB Hole Diameter (mm)      | 1.5                                                                   |
| Comments                    | Pole sizes / no of ways not shown, please contact us for availability |
| Pin Style                   | Solderable                                                            |
| Tracking Resistance CTI (v) | 600                                                                   |