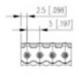

## **SPECIFICATION**

| Туре                        | PCB mount - Male header                                               |
|-----------------------------|-----------------------------------------------------------------------|
| Mounting Type               | Wave / Through Hole Reflow compatible                                 |
| Orientation                 | Vertical                                                              |
| Pitch (mm)                  | 5                                                                     |
| Open/Closed/Screw/Flange    | Closed End                                                            |
| Number of Poles             | 9                                                                     |
| Max Current (A)             | 13.5                                                                  |
| Max Voltage (V)             | 320                                                                   |
| Height (mm)                 | 8.4                                                                   |
| Standard Colour             | Black                                                                 |
| Width (mm)                  | 12                                                                    |
| Length (mm)                 | 45                                                                    |
| Solder Pin Length (mm)      | 3.25                                                                  |
| PCB Hole Diameter (mm)      | 1.5                                                                   |
| Comments                    | Pole sizes / no of ways not shown, please contact us for availability |
| Pin Style                   | Solderable                                                            |
| Tracking Resistance CTI (v) | 600                                                                   |