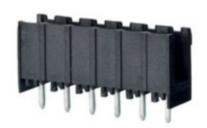

## **DESCRIPTION**

9 Pole vertical pin headers 5mm pitch 13.5A 320V

Subject to technical modification without notice.

Typographical and other errors do not justify claim for damages.

## **SPECIFICATION**

| Туре                        | PCB mount - Male header                                               |
|-----------------------------|-----------------------------------------------------------------------|
| Mounting Type               | Wave / Through Hole Reflow compatible                                 |
| Orientation                 | Vertical                                                              |
| Pitch (mm)                  | 5                                                                     |
| Open/Closed/Screw/Flange    | Closed End                                                            |
| Number of Poles             | 9                                                                     |
| Max Current (A)             | 13.5                                                                  |
| Max Voltage (V)             | 320                                                                   |
| Height (mm)                 | 8.4                                                                   |
| Standard Colour             | Black                                                                 |
| Width (mm)                  | 12                                                                    |
| Length (mm)                 | 45                                                                    |
| Solder Pin Length (mm)      | 3.25                                                                  |
| PCB Hole Diameter (mm)      | 1.5                                                                   |
| Comments                    | Pole sizes / no of ways not shown, please contact us for availability |
| Pin Style                   | Solderable                                                            |
| Tracking Resistance CTI (v) | 600                                                                   |