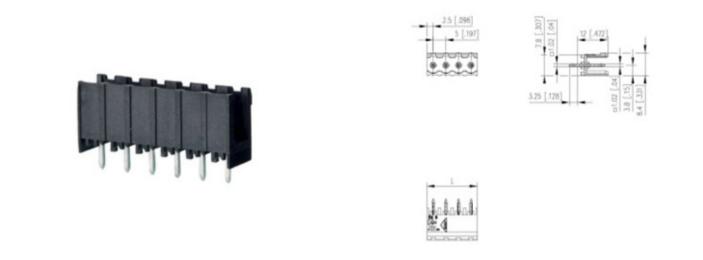

#### DESCRIPTION

11 Pole vertical pin headers 5mm pitch 13.5A 320V

Subject to technical modification without notice. Typographical and other errors do not justify claim for damages.

#### **SPECIFICATION**

| Туре                        | PCB mount - Male header                                               |
|-----------------------------|-----------------------------------------------------------------------|
| Mounting Type               | Wave / Through Hole Reflow compatible                                 |
| Orientation                 | Vertical                                                              |
| Pitch (mm)                  | 5                                                                     |
| Open/Closed/Screw/Flange    | Closed End                                                            |
| Number of Poles             | 11                                                                    |
| Max Current (A)             | 13.5                                                                  |
| Max Voltage (V)             | 320                                                                   |
| Height (mm)                 | 8.4                                                                   |
| Standard Colour             | Black                                                                 |
| Width (mm)                  | 12                                                                    |
| Length (mm)                 | 55                                                                    |
| Solder Pin Length (mm)      | 3.25                                                                  |
| PCB Hole Diameter (mm)      | 1.5                                                                   |
| Commonte                    | Pole sizes / no of ways not shown, please contact us for availability |
| Comments<br>Pin Style       | Solderable                                                            |
| Tracking Resistance CTI (v) | 600                                                                   |