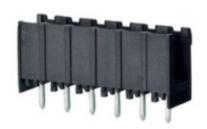

## **DESCRIPTION**

12 Pole vertical pin headers 5mm pitch 13.5A 320V

Subject to technical modification without notice.

Typographical and other errors do not justify claim for damages.

## **SPECIFICATION**

| Туре                        | PCB mount - Male header                                               |
|-----------------------------|-----------------------------------------------------------------------|
| Mounting Type               | Wave / Through Hole Reflow compatible                                 |
| Orientation                 | Vertical                                                              |
| Pitch (mm)                  | 5                                                                     |
| Open/Closed/Screw/Flange    | Closed End                                                            |
| Number of Poles             | 12                                                                    |
| Max Current (A)             | 13.5                                                                  |
| Max Voltage (V)             | 320                                                                   |
| Height (mm)                 | 8.4                                                                   |
| Standard Colour             | Black                                                                 |
| Width (mm)                  | 12                                                                    |
| Length (mm)                 | 60                                                                    |
| Solder Pin Length (mm)      | 3.25                                                                  |
| PCB Hole Diameter (mm)      | 1.5                                                                   |
| Comments                    | Pole sizes / no of ways not shown, please contact us for availability |
| Pin Style                   | Solderable                                                            |
| Tracking Resistance CTI (v) | 600                                                                   |