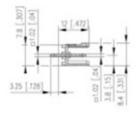

## **SPECIFICATION**

| Туре                        | PCB mount - Male header                                               |
|-----------------------------|-----------------------------------------------------------------------|
| Mounting Type               | Wave / Through Hole Reflow compatible                                 |
| Orientation                 | Vertical                                                              |
| Pitch (mm)                  | 5                                                                     |
| Open/Closed/Screw/Flange    | Closed End                                                            |
| Number of Poles             | 12                                                                    |
| Max Current (A)             | 13.5                                                                  |
| Max Voltage (V)             | 320                                                                   |
| Height (mm)                 | 8.4                                                                   |
| Standard Colour             | Black                                                                 |
| Width (mm)                  | 12                                                                    |
| Length (mm)                 | 60                                                                    |
| Solder Pin Length (mm)      | 3.25                                                                  |
| PCB Hole Diameter (mm)      | 1.5                                                                   |
| Comments                    | Pole sizes / no of ways not shown, please contact us for availability |
| Pin Style                   | Solderable                                                            |
| Tracking Resistance CTI (v) | 600                                                                   |