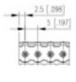

## **SPECIFICATION**

| Туре                        | PCB mount - Male header                                               |
|-----------------------------|-----------------------------------------------------------------------|
| Mounting Type               | Wave / Through Hole Reflow compatible                                 |
| Orientation                 | Vertical                                                              |
| Pitch (mm)                  | 5                                                                     |
| Open/Closed/Screw/Flange    | Closed End                                                            |
| Number of Poles             | 12                                                                    |
| Max Current (A)             | 13.5                                                                  |
| Max Voltage (V)             | 320                                                                   |
| Height (mm)                 | 8.4                                                                   |
| Standard Colour             | Black                                                                 |
| Width (mm)                  | 12                                                                    |
| Length (mm)                 | 60                                                                    |
| Solder Pin Length (mm)      | 3.25                                                                  |
| PCB Hole Diameter (mm)      | 1.5                                                                   |
| Comments                    | Pole sizes / no of ways not shown, please contact us for availability |
| Pin Style                   | Solderable                                                            |
| Tracking Resistance CTI (v) | 600                                                                   |