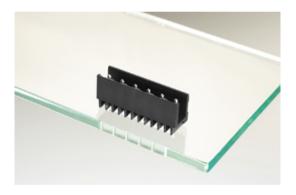

# Plug and Socket PCB Terminal Blocks

Range: PCB Terminal Blocks, Connectors and Fuse Holders

Order Code: 31019104

### DESCRIPTION

4 Pole vertical pin headers 5mm pitch 10A 250V

Subject to technical modification without notice. Typographical and other errors do not justify claim for damages.

## **SPECIFICATION**

| Туре                        | PCB mount - Male header                                               |
|-----------------------------|-----------------------------------------------------------------------|
| Mounting Type               | Wave - through hole                                                   |
| Orientation                 | Vertical                                                              |
| Pitch (mm)                  | 5                                                                     |
| Open/Closed/Screw/Flange    | Open End                                                              |
| Number of Poles             | 4                                                                     |
| Max Current (A)             | 10                                                                    |
| Max Voltage (V)             | 250                                                                   |
| Height (mm)                 | 8.3                                                                   |
| Standard Colour             | Black                                                                 |
| Width (mm)                  | 12.2                                                                  |
| Length (mm)                 | 20                                                                    |
| Solder Pin Length (mm)      | 5.2                                                                   |
| PCB Hole Diameter (mm)      | 1.3                                                                   |
| Comments                    | Pole sizes / no of ways not shown, please contact us for availability |
| Pin Style                   | Solderable                                                            |
| Tracking Resistance CTI (v) | 600                                                                   |