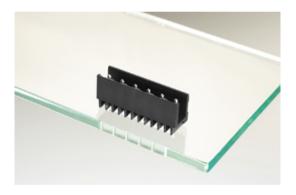

#### DESCRIPTION

6 Pole vertical pin headers 5mm pitch 10A 250V

Subject to technical modification without notice. Typographical and other errors do not justify claim for damages.

### **SPECIFICATION**

| Туре                        | PCB mount - Male header                                               |
|-----------------------------|-----------------------------------------------------------------------|
| Mounting Type               | Wave - through hole                                                   |
| Orientation                 | Vertical                                                              |
| Pitch (mm)                  | 5                                                                     |
| Open/Closed/Screw/Flange    | Open End                                                              |
| Number of Poles             | 6                                                                     |
| Max Current (A)             | 10                                                                    |
| Max Voltage (V)             | 250                                                                   |
| Height (mm)                 | 8.3                                                                   |
| Standard Colour             | Black                                                                 |
| Width (mm)                  | 12.2                                                                  |
| Length (mm)                 | 30                                                                    |
| Solder Pin Length (mm)      | 5.2                                                                   |
| PCB Hole Diameter (mm)      | 1.3                                                                   |
| Comments                    | Pole sizes / no of ways not shown, please contact us for availability |
| Pin Style                   | Solderable                                                            |
| Tracking Resistance CTI (v) | 600                                                                   |