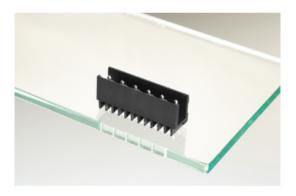

#### DESCRIPTION

7 Pole vertical pin headers 5mm pitch 10A 250V

Subject to technical modification without notice. Typographical and other errors do not justify claim for damages.

### **SPECIFICATION**

| Туре                        | PCB mount - Male header                                               |
|-----------------------------|-----------------------------------------------------------------------|
| Mounting Type               | Wave - through hole                                                   |
| Orientation                 | Vertical                                                              |
| Pitch (mm)                  | 5                                                                     |
| Open/Closed/Screw/Flange    | Open End                                                              |
| Number of Poles             | 7                                                                     |
| Max Current (A)             | 10                                                                    |
| Max Voltage (V)             | 250                                                                   |
| Height (mm)                 | 8.3                                                                   |
| Standard Colour             | Black                                                                 |
| Width (mm)                  | 12.2                                                                  |
| Length (mm)                 | 35                                                                    |
| Solder Pin Length (mm)      | 5.2                                                                   |
| PCB Hole Diameter (mm)      | 1.3                                                                   |
| Comments                    | Pole sizes / no of ways not shown, please contact us for availability |
| Pin Style                   | Solderable                                                            |
| Tracking Resistance CTI (v) | 600                                                                   |