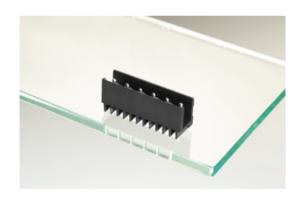

## **DESCRIPTION**

8 Pole vertical pin headers 5mm pitch 10A 250V

Subject to technical modification without notice.

Typographical and other errors do not justify claim for damages.

## **SPECIFICATION**

| Туре                        | PCB mount - Male header                                               |
|-----------------------------|-----------------------------------------------------------------------|
| Mounting Type               | Wave - through hole                                                   |
| Orientation                 | Vertical                                                              |
| Pitch (mm)                  | 5                                                                     |
| Open/Closed/Screw/Flange    | Open End                                                              |
| Number of Poles             | 8                                                                     |
| Max Current (A)             | 10                                                                    |
| Max Voltage (V)             | 250                                                                   |
| Height (mm)                 | 8.3                                                                   |
| Standard Colour             | Black                                                                 |
| Width (mm)                  | 12.2                                                                  |
| Length (mm)                 | 40                                                                    |
| Solder Pin Length (mm)      | 5.2                                                                   |
| PCB Hole Diameter (mm)      | 1.3                                                                   |
| Comments                    | Pole sizes / no of ways not shown, please contact us for availability |
| Pin Style                   | Solderable                                                            |
| Tracking Resistance CTI (v) | 600                                                                   |