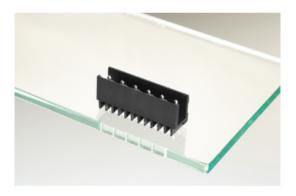

#### DESCRIPTION

9 Pole vertical pin headers 5mm pitch 10A 250V

Subject to technical modification without notice. Typographical and other errors do not justify claim for damages.

### **SPECIFICATION**

| Туре                        | PCB mount - Male header                                               |
|-----------------------------|-----------------------------------------------------------------------|
| Mounting Type               | Wave - through hole                                                   |
| Orientation                 | Vertical                                                              |
| Pitch (mm)                  | 5                                                                     |
| Open/Closed/Screw/Flange    | Open End                                                              |
| Number of Poles             | 9                                                                     |
| Max Current (A)             | 10                                                                    |
| Max Voltage (V)             | 250                                                                   |
| Height (mm)                 | 8.3                                                                   |
| Standard Colour             | Black                                                                 |
| Width (mm)                  | 12.2                                                                  |
| Length (mm)                 | 45                                                                    |
| Solder Pin Length (mm)      | 5.2                                                                   |
| PCB Hole Diameter (mm)      | 1.3                                                                   |
| Comments                    | Pole sizes / no of ways not shown, please contact us for availability |
| Pin Style                   | Solderable                                                            |
| Tracking Resistance CTI (v) | 600                                                                   |