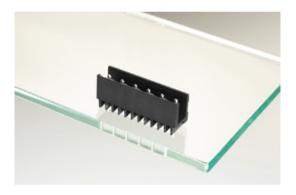

#### DESCRIPTION

10 Pole vertical pin headers 5mm pitch 10A 250V

Subject to technical modification without notice. Typographical and other errors do not justify claim for damages.

### **SPECIFICATION**

| Туре                        | PCB mount - Male header                                               |
|-----------------------------|-----------------------------------------------------------------------|
| Mounting Type               | Wave - through hole                                                   |
| Orientation                 | Vertical                                                              |
| Pitch (mm)                  | 5                                                                     |
| Open/Closed/Screw/Flange    | Open End                                                              |
| Number of Poles             | 10                                                                    |
| Max Current (A)             | 10                                                                    |
| Max Voltage (V)             | 250                                                                   |
| Height (mm)                 | 8.3                                                                   |
| Standard Colour             | Black                                                                 |
| Width (mm)                  | 12.2                                                                  |
| Length (mm)                 | 50                                                                    |
| Solder Pin Length (mm)      | 5.2                                                                   |
| PCB Hole Diameter (mm)      | 1.3                                                                   |
| Comments                    | Pole sizes / no of ways not shown, please contact us for availability |
| Pin Style                   | Solderable                                                            |
| Tracking Resistance CTI (v) | 600                                                                   |