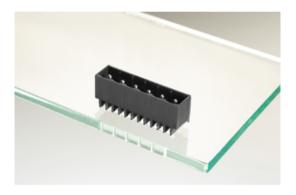

# Plug and Socket PCB Terminal Blocks

Range: PCB Terminal Blocks, Connectors and Fuse Holders

Order Code: 31020102

### DESCRIPTION

2 Pole vertical pin headers 5mm pitch 10A 250V

Subject to technical modification without notice. Typographical and other errors do not justify claim for damages.

## **SPECIFICATION**

| Туре                        | PCB mount - Male header                                               |
|-----------------------------|-----------------------------------------------------------------------|
| Mounting Type               | Wave - through hole                                                   |
| Orientation                 | Vertical                                                              |
| Pitch (mm)                  | 5                                                                     |
| Open/Closed/Screw/Flange    | Closed End                                                            |
| Number of Poles             | 2                                                                     |
| Max Current (A)             | 10                                                                    |
| Max Voltage (V)             | 250                                                                   |
| Height (mm)                 | 8.3                                                                   |
| Standard Colour             | Black                                                                 |
| Width (mm)                  | 12.2                                                                  |
| Length (mm)                 | 11.6                                                                  |
| Solder Pin Length (mm)      | 5.2                                                                   |
| PCB Hole Diameter (mm)      | 1.3                                                                   |
| Comments                    | Pole sizes / no of ways not shown, please contact us for availability |
| Pin Style                   | Solderable                                                            |
| Tracking Resistance CTI (v) | 600                                                                   |