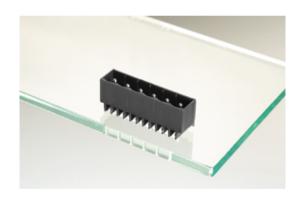

## **DESCRIPTION**

3 Pole vertical pin headers 5mm pitch 10A 250V

Subject to technical modification without notice.

Typographical and other errors do not justify claim for damages.

## **SPECIFICATION**

| Туре                        | PCB mount - Male header                                               |
|-----------------------------|-----------------------------------------------------------------------|
| Mounting Type               | Wave - through hole                                                   |
| Orientation                 | Vertical                                                              |
| Pitch (mm)                  | 5                                                                     |
| Open/Closed/Screw/Flange    | Closed End                                                            |
| Number of Poles             | 3                                                                     |
| Max Current (A)             | 10                                                                    |
| Max Voltage (V)             | 250                                                                   |
| Height (mm)                 | 8.3                                                                   |
| Standard Colour             | Black                                                                 |
| Width (mm)                  | 12.2                                                                  |
| Length (mm)                 | 16.6                                                                  |
| Solder Pin Length (mm)      | 5.2                                                                   |
| PCB Hole Diameter (mm)      | 1.3                                                                   |
| Comments                    | Pole sizes / no of ways not shown, please contact us for availability |
| Pin Style                   | Solderable                                                            |
| Tracking Resistance CTI (v) | 600                                                                   |