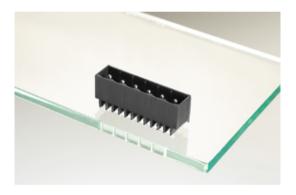

### DESCRIPTION

4 Pole vertical pin headers 5mm pitch 10A 250V

Subject to technical modification without notice. Typographical and other errors do not justify claim for damages.

## **SPECIFICATION**

| Туре                        | PCB mount - Male header                                               |
|-----------------------------|-----------------------------------------------------------------------|
| Mounting Type               | Wave - through hole                                                   |
| Orientation                 | Vertical                                                              |
| Pitch (mm)                  | 5                                                                     |
| Open/Closed/Screw/Flange    | Closed End                                                            |
| Number of Poles             | 4                                                                     |
| Max Current (A)             | 10                                                                    |
| Max Voltage (V)             | 250                                                                   |
| Height (mm)                 | 8.3                                                                   |
| Standard Colour             | Black                                                                 |
| Width (mm)                  | 12.2                                                                  |
| Length (mm)                 | 21.6                                                                  |
| Solder Pin Length (mm)      | 5.2                                                                   |
| PCB Hole Diameter (mm)      | 1.3                                                                   |
| Comments                    | Pole sizes / no of ways not shown, please contact us for availability |
| Pin Style                   | Solderable                                                            |
| Tracking Resistance CTI (v) | 600                                                                   |