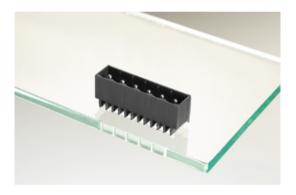

# Plug and Socket PCB Terminal Blocks

Range: PCB Terminal Blocks, Connectors and Fuse Holders

Order Code: 31020107

### DESCRIPTION

7 Pole vertical pin headers 5mm pitch 10A 250V

Subject to technical modification without notice. Typographical and other errors do not justify claim for damages.

## **SPECIFICATION**

| Туре                        | PCB mount - Male header                                               |
|-----------------------------|-----------------------------------------------------------------------|
| Mounting Type               | Wave - through hole                                                   |
| Orientation                 | Vertical                                                              |
| Pitch (mm)                  | 5                                                                     |
| Open/Closed/Screw/Flange    | Closed End                                                            |
| Number of Poles             | 7                                                                     |
| Max Current (A)             | 10                                                                    |
| Max Voltage (V)             | 250                                                                   |
| Height (mm)                 | 8.3                                                                   |
| Standard Colour             | Black                                                                 |
| Width (mm)                  | 12.2                                                                  |
| Length (mm)                 | 36.6                                                                  |
| Solder Pin Length (mm)      | 5.2                                                                   |
| PCB Hole Diameter (mm)      | 1.3                                                                   |
| Comments                    | Pole sizes / no of ways not shown, please contact us for availability |
| Pin Style                   | Solderable                                                            |
| Tracking Resistance CTI (v) | 600                                                                   |