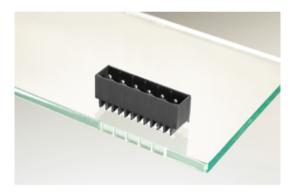

### DESCRIPTION

8 Pole vertical pin headers 5mm pitch 10A 250V

Subject to technical modification without notice. Typographical and other errors do not justify claim for damages.

## **SPECIFICATION**

| Туре                        | PCB mount - Male header                                               |
|-----------------------------|-----------------------------------------------------------------------|
| Mounting Type               | Wave - through hole                                                   |
| Orientation                 | Vertical                                                              |
| Pitch (mm)                  | 5                                                                     |
| Open/Closed/Screw/Flange    | Closed End                                                            |
| Number of Poles             | 8                                                                     |
| Max Current (A)             | 10                                                                    |
| Max Voltage (V)             | 250                                                                   |
| Height (mm)                 | 8.3                                                                   |
| Standard Colour             | Black                                                                 |
| Width (mm)                  | 12.2                                                                  |
| Length (mm)                 | 41.6                                                                  |
| Solder Pin Length (mm)      | 5.2                                                                   |
| PCB Hole Diameter (mm)      | 1.3                                                                   |
| Comments                    | Pole sizes / no of ways not shown, please contact us for availability |
| Pin Style                   | Solderable                                                            |
| Tracking Resistance CTI (v) | 600                                                                   |