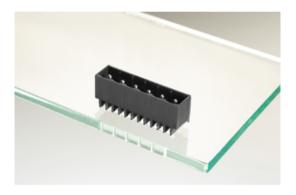

# Plug and Socket PCB Terminal Blocks

Range: PCB Terminal Blocks, Connectors and Fuse Holders

Order Code: 31020109

### DESCRIPTION

9 Pole vertical pin headers 5mm pitch 10A 250V

Subject to technical modification without notice. Typographical and other errors do not justify claim for damages.

## **SPECIFICATION**

| Туре                        | PCB mount - Male header                                               |
|-----------------------------|-----------------------------------------------------------------------|
| Mounting Type               | Wave - through hole                                                   |
| Orientation                 | Vertical                                                              |
| Pitch (mm)                  | 5                                                                     |
| Open/Closed/Screw/Flange    | Closed End                                                            |
| Number of Poles             | 9                                                                     |
| Max Current (A)             | 10                                                                    |
| Max Voltage (V)             | 250                                                                   |
| Height (mm)                 | 8.3                                                                   |
| Standard Colour             | Black                                                                 |
| Width (mm)                  | 12.2                                                                  |
| Length (mm)                 | 46.6                                                                  |
| Solder Pin Length (mm)      | 5.2                                                                   |
| PCB Hole Diameter (mm)      | 1.3                                                                   |
| Comments                    | Pole sizes / no of ways not shown, please contact us for availability |
| Pin Style                   | Solderable                                                            |
| Tracking Resistance CTI (v) | 600                                                                   |