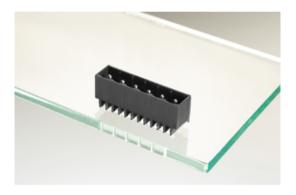

# Plug and Socket PCB Terminal Blocks

Range: PCB Terminal Blocks, Connectors and Fuse Holders

Part Number: 31020111

## DESCRIPTION

11 Pole vertical pin headers 5mm pitch 10A 250V

Subject to technical modification without notice. Typographical and other errors do not justify claim for damages.

## **SPECIFICATION**

| Туре                        | PCB mount - Male header                                               |
|-----------------------------|-----------------------------------------------------------------------|
| Mounting Type               | Wave - through hole                                                   |
| Orientation                 | Vertical                                                              |
| Pitch (mm)                  | 5                                                                     |
| Open/Closed/Screw/Flange    | Closed End                                                            |
| Number of Poles             | 11                                                                    |
| Max Current (A)             | 10                                                                    |
| Max Voltage (V)             | 250                                                                   |
| Height (mm)                 | 8.3                                                                   |
| Standard Colour             | Black                                                                 |
| Width (mm)                  | 12.2                                                                  |
| Length (mm)                 | 56.6                                                                  |
| Solder Pin Length (mm)      | 5.2                                                                   |
| PCB Hole Diameter (mm)      | 1.3                                                                   |
| Comments                    | Pole sizes / no of ways not shown, please contact us for availability |
| Pin Style                   | Solderable                                                            |
| Tracking Resistance CTI (v) | 600                                                                   |