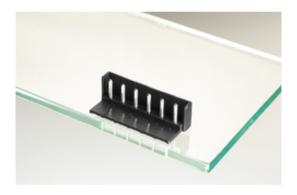

#### DESCRIPTION

2 Pole vertical pin headers 5mm pitch 10A 250V

Subject to technical modification without notice. Typographical and other errors do not justify claim for damages.

#### **SPECIFICATION**

| Туре                        | PCB mount - Male header                                               |
|-----------------------------|-----------------------------------------------------------------------|
| Mounting Type               | Wave - through hole                                                   |
| Orientation                 | Vertical                                                              |
| Pitch (mm)                  | 5                                                                     |
| Number of Poles             | 2                                                                     |
| Max Current (A)             | 10                                                                    |
| Max Voltage (V)             | 250                                                                   |
| Standard Colour             | Black                                                                 |
| Length (mm)                 | 12.7                                                                  |
| Solder Pin Length (mm)      | 3.35                                                                  |
| PCB Hole Diameter (mm)      | 1.3                                                                   |
| Commonto                    | Pole sizes / no of ways not shown, please contact us for availability |
| Comments<br>Pin Style       | Solderable                                                            |
| Tracking Resistance CTI (v) | 600                                                                   |