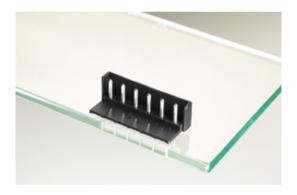

#### DESCRIPTION

4 Pole vertical pin headers 5mm pitch 10A 250V

Subject to technical modification without notice. Typographical and other errors do not justify claim for damages.

#### **SPECIFICATION**

| Туре                        | PCB mount - Male header                                               |
|-----------------------------|-----------------------------------------------------------------------|
| Mounting Type               | Wave - through hole                                                   |
| Orientation                 | Vertical                                                              |
| Pitch (mm)                  | 5                                                                     |
| Number of Poles             | 4                                                                     |
| Max Current (A)             | 10                                                                    |
| Max Voltage (V)             | 250                                                                   |
| Standard Colour             | Black                                                                 |
| Length (mm)                 | 22.7                                                                  |
| Solder Pin Length (mm)      | 3.35                                                                  |
| PCB Hole Diameter (mm)      | 1.3                                                                   |
| Commonte                    | Pole sizes / no of ways not shown, please contact us for availability |
| Comments<br>Pin Style       | Solderable                                                            |
| Tracking Resistance CTI (v) | 600                                                                   |