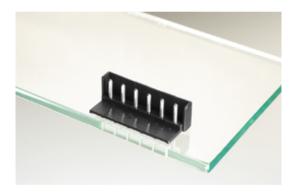

#### DESCRIPTION

5 Pole vertical pin headers 5mm pitch 10A 250V

Subject to technical modification without notice. Typographical and other errors do not justify claim for damages.

#### **SPECIFICATION**

| Туре                        | PCB mount - Male header                                               |
|-----------------------------|-----------------------------------------------------------------------|
| Mounting Type               | Wave - through hole                                                   |
| Orientation                 | Vertical                                                              |
| Pitch (mm)                  | 5                                                                     |
| Number of Poles             | 5                                                                     |
| Max Current (A)             | 10                                                                    |
| Max Voltage (V)             | 250                                                                   |
| Standard Colour             | Black                                                                 |
| Length (mm)                 | 27.7                                                                  |
| Solder Pin Length (mm)      | 3.35                                                                  |
| PCB Hole Diameter (mm)      | 1.3                                                                   |
| Commente                    | Pole sizes / no of ways not shown, please contact us for availability |
| Comments<br>Pin Style       | Solderable                                                            |
| Tracking Resistance CTI (v) | 600                                                                   |