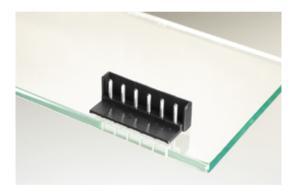

#### DESCRIPTION

6 Pole vertical pin headers 5mm pitch 10A 250V

Subject to technical modification without notice. Typographical and other errors do not justify claim for damages.

#### **SPECIFICATION**

| Туре                        | PCB mount - Male header                                               |
|-----------------------------|-----------------------------------------------------------------------|
| Mounting Type               | Wave - through hole                                                   |
| Orientation                 | Vertical                                                              |
| Pitch (mm)                  | 5                                                                     |
| Number of Poles             | 6                                                                     |
| Max Current (A)             | 10                                                                    |
| Max Voltage (V)             | 250                                                                   |
| Standard Colour             | Black                                                                 |
| Length (mm)                 | 32.7                                                                  |
| Solder Pin Length (mm)      | 3.35                                                                  |
| PCB Hole Diameter (mm)      | 1.3                                                                   |
| Commonto                    | Pole sizes / no of ways not shown, please contact us for availability |
| Comments<br>Pin Style       | Solderable                                                            |
| Tracking Resistance CTI (v) | 600                                                                   |