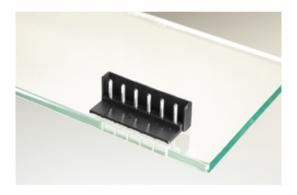

#### DESCRIPTION

7 Pole vertical pin headers 5mm pitch 10A 250V

Subject to technical modification without notice. Typographical and other errors do not justify claim for damages.

#### **SPECIFICATION**

| Туре                        | PCB mount - Male header                                               |
|-----------------------------|-----------------------------------------------------------------------|
| Mounting Type               | Wave - through hole                                                   |
| Orientation                 | Vertical                                                              |
| Pitch (mm)                  | 5                                                                     |
| Number of Poles             | 7                                                                     |
| Max Current (A)             | 10                                                                    |
| Max Voltage (V)             | 250                                                                   |
| Standard Colour             | Black                                                                 |
| Length (mm)                 | 37.7                                                                  |
| Solder Pin Length (mm)      | 3.35                                                                  |
| PCB Hole Diameter (mm)      | 1.3                                                                   |
| Commonte                    | Pole sizes / no of ways not shown, please contact us for availability |
| Comments<br>Pin Style       | Solderable                                                            |
| Tracking Resistance CTI (v) | 600                                                                   |