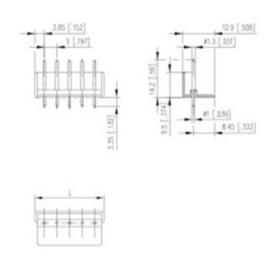

## **SPECIFICATION**

| Туре                        | PCB mount - Male header                                               |
|-----------------------------|-----------------------------------------------------------------------|
| Mounting Type               | Wave - through hole                                                   |
| Orientation                 | Vertical                                                              |
| Pitch (mm)                  | 5                                                                     |
| Number of Poles             | 6                                                                     |
| Max Current (A)             | 10                                                                    |
| Max Voltage (V)             | 250                                                                   |
| Height (mm)                 | 14.2                                                                  |
| Standard Colour             | Black                                                                 |
| Width (mm)                  | 12.9                                                                  |
| Length (mm)                 | 32.7                                                                  |
| Solder Pin Length (mm)      | 3.35                                                                  |
| PCB Hole Diameter (mm)      | 1.3                                                                   |
| Comments                    | Pole sizes / no of ways not shown, please contact us for availability |
| Comments<br>Pin Style       | Solderable                                                            |
| Tracking Resistance CTI (v) | 600                                                                   |