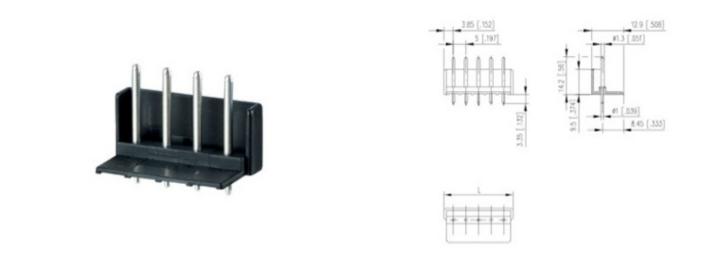

#### DESCRIPTION

7 Pole vertical pin headers 5mm pitch 10A 250V

Subject to technical modification without notice. Typographical and other errors do not justify claim for damages.

#### **SPECIFICATION**

| Туре                        | PCB mount - Male header                                               |
|-----------------------------|-----------------------------------------------------------------------|
| Mounting Type               | Wave - through hole                                                   |
| Orientation                 | Vertical                                                              |
| Pitch (mm)                  | 5                                                                     |
| Number of Poles             | 7                                                                     |
| Max Current (A)             | 10                                                                    |
| Max Voltage (V)             | 250                                                                   |
| Height (mm)                 | 14.2                                                                  |
| Standard Colour             | Black                                                                 |
| Width (mm)                  | 12.9                                                                  |
| Length (mm)                 | 37.7                                                                  |
| Solder Pin Length (mm)      | 3.35                                                                  |
| PCB Hole Diameter (mm)      | 1.3                                                                   |
| Commonts                    | Pole sizes / no of ways not shown, please contact us for availability |
| Comments<br>Pin Style       | Solderable                                                            |
| Tracking Resistance CTI (v) | 600                                                                   |