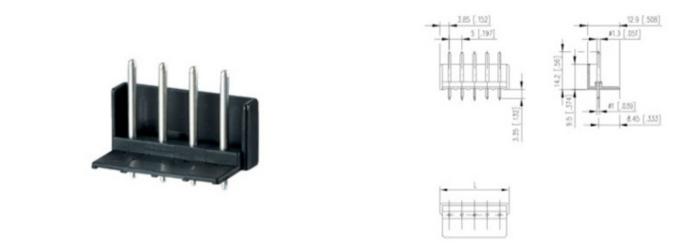

#### DESCRIPTION

8 Pole vertical pin headers 5mm pitch 10A 250V

Subject to technical modification without notice. Typographical and other errors do not justify claim for damages.

#### **SPECIFICATION**

| Туре                        | PCB mount - Male header                                               |
|-----------------------------|-----------------------------------------------------------------------|
| Mounting Type               | Wave - through hole                                                   |
| Orientation                 | Vertical                                                              |
| Pitch (mm)                  | 5                                                                     |
| Number of Poles             | 8                                                                     |
| Max Current (A)             | 10                                                                    |
| Max Voltage (V)             | 250                                                                   |
| Height (mm)                 | 14.2                                                                  |
| Standard Colour             | Black                                                                 |
| Width (mm)                  | 12.9                                                                  |
| Length (mm)                 | 42.7                                                                  |
| Solder Pin Length (mm)      | 3.35                                                                  |
| PCB Hole Diameter (mm)      | 1.3                                                                   |
| Comments                    | Pole sizes / no of ways not shown, please contact us for availability |
| Comments<br>Pin Style       | Solderable                                                            |
| Tracking Resistance CTI (v) | 600                                                                   |