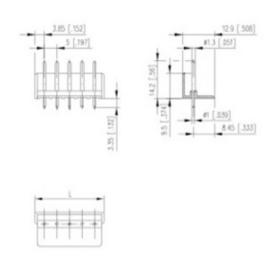

## **SPECIFICATION**

| Туре                        | PCB mount - Male header                                               |
|-----------------------------|-----------------------------------------------------------------------|
| Mounting Type               | Wave - through hole                                                   |
| Orientation                 | Vertical                                                              |
| Pitch (mm)                  | 5                                                                     |
| Number of Poles             | 10                                                                    |
| Max Current (A)             | 10                                                                    |
| Max Voltage (V)             | 250                                                                   |
| Height (mm)                 | 14.2                                                                  |
| Standard Colour             | Black                                                                 |
| Width (mm)                  | 12.9                                                                  |
| Length (mm)                 | 52.7                                                                  |
| Solder Pin Length (mm)      | 3.35                                                                  |
| PCB Hole Diameter (mm)      | 1.3                                                                   |
| Comments                    | Pole sizes / no of ways not shown, please contact us for availability |
| Comments<br>Pin Style       | Solderable                                                            |
| Tracking Resistance CTI (v) | 600                                                                   |