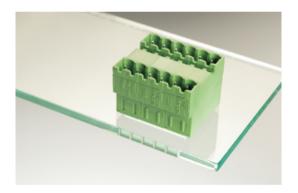

# Plug and Socket PCB Terminal Blocks

Range: PCB Terminal Blocks, Connectors and Fuse Holders

Part Number: 31278118

## DESCRIPTION

18 Pole vertical pin headers 5mm pitch 13.5A 320V

Subject to technical modification without notice. Typographical and other errors do not justify claim for damages.

## **SPECIFICATION**

| Туре                        | PCB mount - Male header                                               |
|-----------------------------|-----------------------------------------------------------------------|
| Mounting Type               | Wave - through hole                                                   |
| Orientation                 | Vertical                                                              |
| Number of Levels            | 2                                                                     |
| Pitch (mm)                  | 5                                                                     |
| Open/Closed/Screw/Flange    | Closed End                                                            |
| Number of Poles             | 18                                                                    |
| Max Current (A)             | 13.5                                                                  |
| Max Voltage (V)             | 320                                                                   |
| Height (mm)                 | 28.5                                                                  |
| Standard Colour             | Green                                                                 |
| Width (mm)                  | 22                                                                    |
| Length (mm)                 | 91.6                                                                  |
| Solder Pin Length (mm)      | 3.9                                                                   |
| PCB Hole Diameter (mm)      | 1.5                                                                   |
| Commente                    | Pole sizes / no of ways not shown, please contact us for availability |
| Comments<br>Pin Style       | Solderable                                                            |
| Tracking Resistance CTI (v) | 600                                                                   |