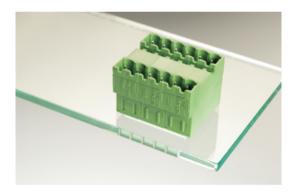

# Plug and Socket PCB Terminal Blocks

Range: PCB Terminal Blocks, Connectors and Fuse Holders

Order Code: 31278118

### DESCRIPTION

18 Pole vertical pin headers 5mm pitch 13.5A 320V

Subject to technical modification without notice. Typographical and other errors do not justify claim for damages.

## **SPECIFICATION**

| Туре                        | PCB mount - Male header                                               |
|-----------------------------|-----------------------------------------------------------------------|
| Mounting Type               | Wave - through hole                                                   |
| Orientation                 | Vertical                                                              |
| Number of Levels            | 2                                                                     |
| Pitch (mm)                  | 5                                                                     |
| Open/Closed/Screw/Flange    | Closed End                                                            |
| Number of Poles             | 18                                                                    |
| Max Current (A)             | 13.5                                                                  |
| Max Voltage (V)             | 320                                                                   |
| Height (mm)                 | 28.5                                                                  |
| Standard Colour             | Green                                                                 |
| Width (mm)                  | 22                                                                    |
| Length (mm)                 | 91.6                                                                  |
| Solder Pin Length (mm)      | 3.9                                                                   |
| PCB Hole Diameter (mm)      | 1.5                                                                   |
| Commente                    | Pole sizes / no of ways not shown, please contact us for availability |
| Comments<br>Pin Style       | Solderable                                                            |
| Tracking Resistance CTI (v) | 600                                                                   |