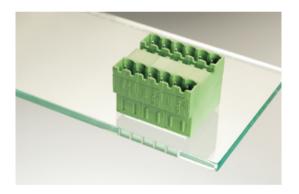

# Plug and Socket PCB Terminal Blocks

Range: PCB Terminal Blocks, Connectors and Fuse Holders

Order Code: 31278120

## DESCRIPTION

20 Pole vertical pin headers 5mm pitch 13.5A 320V

Subject to technical modification without notice. Typographical and other errors do not justify claim for damages.

## **SPECIFICATION**

| Туре                        | PCB mount - Male header                                               |
|-----------------------------|-----------------------------------------------------------------------|
| Mounting Type               | Wave - through hole                                                   |
| Orientation                 | Vertical                                                              |
| Number of Levels            | 2                                                                     |
| Pitch (mm)                  | 5                                                                     |
| Open/Closed/Screw/Flange    | Closed End                                                            |
| Number of Poles             | 20                                                                    |
| Max Current (A)             | 13.5                                                                  |
| Max Voltage (V)             | 320                                                                   |
| Height (mm)                 | 28.5                                                                  |
| Standard Colour             | Green                                                                 |
| Width (mm)                  | 22                                                                    |
| Length (mm)                 | 101.6                                                                 |
| Solder Pin Length (mm)      | 3.9                                                                   |
| PCB Hole Diameter (mm)      | 1.5                                                                   |
| Commente                    | Pole sizes / no of ways not shown, please contact us for availability |
| Comments<br>Pin Style       | Solderable                                                            |
| Tracking Resistance CTI (v) | 600                                                                   |