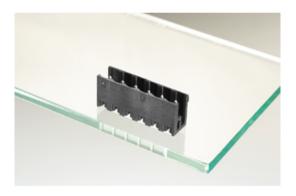

#### DESCRIPTION

2 Pole vertical pin headers 5mm pitch 13.5A 320V

Subject to technical modification without notice. Typographical and other errors do not justify claim for damages.

#### **SPECIFICATION**

| Туре                        | PCB mount - Male header                                               |
|-----------------------------|-----------------------------------------------------------------------|
| Mounting Type               | Wave - through hole                                                   |
| Orientation                 | Vertical                                                              |
| Pitch (mm)                  | 5                                                                     |
| Open/Closed/Screw/Flange    | Open End                                                              |
| Number of Poles             | 2                                                                     |
| Max Current (A)             | 13.5                                                                  |
| Max Voltage (V)             | 320                                                                   |
| Height (mm)                 | 8.4                                                                   |
| Standard Colour             | Black                                                                 |
| Width (mm)                  | 12                                                                    |
| Length (mm)                 | 10                                                                    |
| Solder Pin Length (mm)      | 3.25                                                                  |
| PCB Hole Diameter (mm)      | 1.5                                                                   |
| Commonto                    | Pole sizes / no of ways not shown, please contact us for availability |
| Comments<br>Pin Style       | Solderable                                                            |
| Tracking Resistance CTI (v) | 600                                                                   |