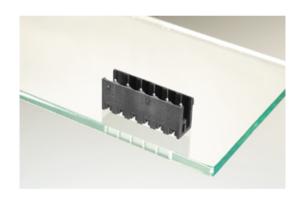

## **DESCRIPTION**

4 Pole vertical pin headers 5mm pitch 13.5A 320V

Subject to technical modification without notice.

Typographical and other errors do not justify claim for damages.

## **SPECIFICATION**

| Туре                        | PCB mount - Male header                                               |
|-----------------------------|-----------------------------------------------------------------------|
| Mounting Type               | Wave - through hole                                                   |
| Orientation                 | Vertical                                                              |
| Pitch (mm)                  | 5                                                                     |
| Open/Closed/Screw/Flange    | Open End                                                              |
| Number of Poles             | 4                                                                     |
| Max Current (A)             | 13.5                                                                  |
| Max Voltage (V)             | 320                                                                   |
| Height (mm)                 | 8.4                                                                   |
| Standard Colour             | Black                                                                 |
| Width (mm)                  | 12                                                                    |
| Length (mm)                 | 20                                                                    |
| Solder Pin Length (mm)      | 3.25                                                                  |
| PCB Hole Diameter (mm)      | 1.5                                                                   |
| Comments                    | Pole sizes / no of ways not shown, please contact us for availability |
| Pin Style                   | Solderable                                                            |
| Tracking Resistance CTI (v) | 600                                                                   |