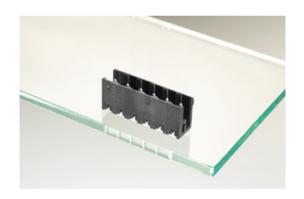

## **DESCRIPTION**

5 Pole vertical pin headers 5mm pitch 13.5A 320V

Subject to technical modification without notice.

Typographical and other errors do not justify claim for damages.

## **SPECIFICATION**

| Туре                        | PCB mount - Male header                                               |
|-----------------------------|-----------------------------------------------------------------------|
| Mounting Type               | Wave - through hole                                                   |
| Orientation                 | Vertical                                                              |
| Pitch (mm)                  | 5                                                                     |
| Open/Closed/Screw/Flange    | Open End                                                              |
| Number of Poles             | 5                                                                     |
| Max Current (A)             | 13.5                                                                  |
| Max Voltage (V)             | 320                                                                   |
| Height (mm)                 | 8.4                                                                   |
| Standard Colour             | Black                                                                 |
| Width (mm)                  | 12                                                                    |
| Length (mm)                 | 25                                                                    |
| Solder Pin Length (mm)      | 3.25                                                                  |
| PCB Hole Diameter (mm)      | 1.5                                                                   |
| Comments                    | Pole sizes / no of ways not shown, please contact us for availability |
| Pin Style                   | Solderable                                                            |
| Tracking Resistance CTI (v) | 600                                                                   |