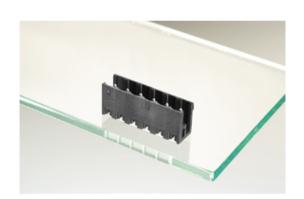

## Plug and Socket PCB Terminal Blocks

Range: PCB Terminal Blocks, Connectors and Fuse Holders

Order Code: 31319106

## **DESCRIPTION**

6 Pole vertical pin headers 5mm pitch 13.5A 320V

Subject to technical modification without notice.

Typographical and other errors do not justify claim for damages.

## **SPECIFICATION**

| Type                        | PCB mount - Male header                                               |
|-----------------------------|-----------------------------------------------------------------------|
| Mounting Type               | Wave - through hole                                                   |
| Orientation                 | Vertical                                                              |
| Pitch (mm)                  | 5                                                                     |
| Open/Closed/Screw/Flange    | Open End                                                              |
| Number of Poles             | 6                                                                     |
| Max Current (A)             | 13.5                                                                  |
| Max Voltage (V)             | 320                                                                   |
| Height (mm)                 | 8.4                                                                   |
| Standard Colour             | Black                                                                 |
| Width (mm)                  | 12                                                                    |
| Length (mm)                 | 30                                                                    |
| Solder Pin Length (mm)      | 3.25                                                                  |
| PCB Hole Diameter (mm)      | 1.5                                                                   |
| Comments                    | Pole sizes / no of ways not shown, please contact us for availability |
| Comments<br>Pin Style       | Solderable                                                            |
| Tracking Resistance CTI (v) | 600                                                                   |