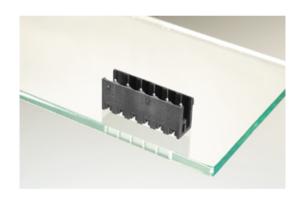

## **DESCRIPTION**

7 Pole vertical pin headers 5mm pitch 13.5A 320V

Subject to technical modification without notice.

Typographical and other errors do not justify claim for damages.

## **SPECIFICATION**

| Туре                        | PCB mount - Male header                                               |
|-----------------------------|-----------------------------------------------------------------------|
| Mounting Type               | Wave - through hole                                                   |
| Orientation                 | Vertical                                                              |
| Pitch (mm)                  | 5                                                                     |
| Open/Closed/Screw/Flange    | Open End                                                              |
| Number of Poles             | 7                                                                     |
| Max Current (A)             | 13.5                                                                  |
| Max Voltage (V)             | 320                                                                   |
| Height (mm)                 | 8.4                                                                   |
| Standard Colour             | Black                                                                 |
| Width (mm)                  | 12                                                                    |
| Length (mm)                 | 35                                                                    |
| Solder Pin Length (mm)      | 3.25                                                                  |
| PCB Hole Diameter (mm)      | 1.5                                                                   |
| Comments                    | Pole sizes / no of ways not shown, please contact us for availability |
| Pin Style                   | Solderable                                                            |
| Tracking Resistance CTI (v) | 600                                                                   |