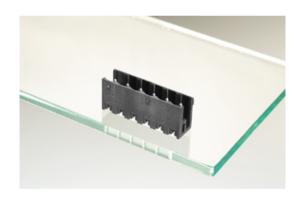

## Plug and Socket PCB Terminal Blocks

Range: PCB Terminal Blocks, Connectors and Fuse Holders

Order Code: 31319107

## **DESCRIPTION**

7 Pole vertical pin headers 5mm pitch 13.5A 320V

Subject to technical modification without notice.

Typographical and other errors do not justify claim for damages.

## **SPECIFICATION**

| Туре                        | PCB mount - Male header                                               |
|-----------------------------|-----------------------------------------------------------------------|
| Mounting Type               | Wave - through hole                                                   |
| Orientation                 | Vertical                                                              |
| Pitch (mm)                  | 5                                                                     |
| Open/Closed/Screw/Flange    | Open End                                                              |
| Number of Poles             | 7                                                                     |
| Max Current (A)             | 13.5                                                                  |
| Max Voltage (V)             | 320                                                                   |
| Height (mm)                 | 8.4                                                                   |
| Standard Colour             | Black                                                                 |
| Width (mm)                  | 12                                                                    |
| Length (mm)                 | 35                                                                    |
| Solder Pin Length (mm)      | 3.25                                                                  |
| PCB Hole Diameter (mm)      | 1.5                                                                   |
| Comments                    | Pole sizes / no of ways not shown, please contact us for availability |
| Pin Style                   | Solderable                                                            |
| Tracking Resistance CTI (v) | 600                                                                   |