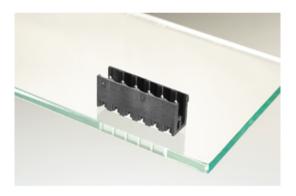

#### DESCRIPTION

9 Pole vertical pin headers 5mm pitch 13.5A 320V

Subject to technical modification without notice. Typographical and other errors do not justify claim for damages.

#### **SPECIFICATION**

| Туре                        | PCB mount - Male header                                               |
|-----------------------------|-----------------------------------------------------------------------|
| Mounting Type               | Wave - through hole                                                   |
| Orientation                 | Vertical                                                              |
| Pitch (mm)                  | 5                                                                     |
| Open/Closed/Screw/Flange    | Open End                                                              |
| Number of Poles             | 9                                                                     |
| Max Current (A)             | 13.5                                                                  |
| Max Voltage (V)             | 320                                                                   |
| Height (mm)                 | 8.4                                                                   |
| Standard Colour             | Black                                                                 |
| Width (mm)                  | 12                                                                    |
| Length (mm)                 | 45                                                                    |
| Solder Pin Length (mm)      | 3.25                                                                  |
| PCB Hole Diameter (mm)      | 1.5                                                                   |
| Commonto                    | Pole sizes / no of ways not shown, please contact us for availability |
| Comments<br>Pin Style       | Solderable                                                            |
| Tracking Resistance CTI (v) | 600                                                                   |