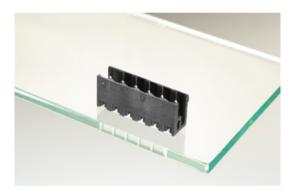

#### DESCRIPTION

10 Pole vertical pin headers 5mm pitch 13.5A 320V

Subject to technical modification without notice. Typographical and other errors do not justify claim for damages.

#### **SPECIFICATION**

| Туре                        | PCB mount - Male header                                               |
|-----------------------------|-----------------------------------------------------------------------|
| Mounting Type               | Wave - through hole                                                   |
| Orientation                 | Vertical                                                              |
| Pitch (mm)                  | 5                                                                     |
| Open/Closed/Screw/Flange    | Open End                                                              |
| Number of Poles             | 10                                                                    |
| Max Current (A)             | 13.5                                                                  |
| Max Voltage (V)             | 320                                                                   |
| Height (mm)                 | 8.4                                                                   |
| Standard Colour             | Black                                                                 |
| Width (mm)                  | 12                                                                    |
| Length (mm)                 | 50                                                                    |
| Solder Pin Length (mm)      | 3.25                                                                  |
| PCB Hole Diameter (mm)      | 1.5                                                                   |
| Commonto                    | Pole sizes / no of ways not shown, please contact us for availability |
| Comments<br>Pin Style       | Solderable                                                            |
| Tracking Resistance CTI (v) | 600                                                                   |