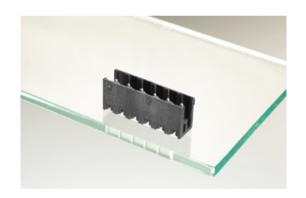

## Plug and Socket PCB Terminal Blocks

Range: PCB Terminal Blocks, Connectors and Fuse Holders

Order Code: 31319111

## **DESCRIPTION**

11 Pole vertical pin headers 5mm pitch 13.5A 320V

Subject to technical modification without notice.

Typographical and other errors do not justify claim for damages.

## **SPECIFICATION**

| Туре                        | PCB mount - Male header                                               |
|-----------------------------|-----------------------------------------------------------------------|
| Mounting Type               | Wave - through hole                                                   |
| Orientation                 | Vertical                                                              |
| Pitch (mm)                  | 5                                                                     |
| Open/Closed/Screw/Flange    | Open End                                                              |
| Number of Poles             | 11                                                                    |
| Max Current (A)             | 13.5                                                                  |
| Max Voltage (V)             | 320                                                                   |
| Height (mm)                 | 8.4                                                                   |
| Standard Colour             | Black                                                                 |
| Width (mm)                  | 12                                                                    |
| Length (mm)                 | 55                                                                    |
| Solder Pin Length (mm)      | 3.25                                                                  |
| PCB Hole Diameter (mm)      | 1.5                                                                   |
| Comments                    | Pole sizes / no of ways not shown, please contact us for availability |
| Pin Style                   | Solderable                                                            |
| Tracking Resistance CTI (v) | 600                                                                   |