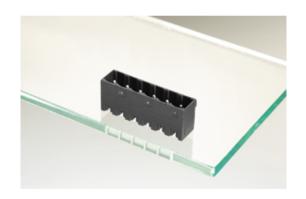

## Plug and Socket PCB Terminal Blocks

Range: PCB Terminal Blocks, Connectors and Fuse Holders

Order Code: 31320103

## **DESCRIPTION**

3 Pole vertical pin headers 5mm pitch 13.5A 320V

Subject to technical modification without notice.

Typographical and other errors do not justify claim for damages.

## **SPECIFICATION**

| Туре                        | PCB mount - Male header                                               |
|-----------------------------|-----------------------------------------------------------------------|
| Mounting Type               | Wave - through hole                                                   |
| Orientation                 | Vertical                                                              |
| Pitch (mm)                  | 5                                                                     |
| Open/Closed/Screw/Flange    | Closed End                                                            |
| Number of Poles             | 3                                                                     |
| Max Current (A)             | 13.5                                                                  |
| Max Voltage (V)             | 320                                                                   |
| Height (mm)                 | 8.4                                                                   |
| Standard Colour             | Black                                                                 |
| Width (mm)                  | 12                                                                    |
| Length (mm)                 | 16.2                                                                  |
| Solder Pin Length (mm)      | 3.25                                                                  |
| PCB Hole Diameter (mm)      | 1.5                                                                   |
| Comments                    | Pole sizes / no of ways not shown, please contact us for availability |
| Comments<br>Pin Style       | Solderable                                                            |
| Tracking Resistance CTI (v) | 600                                                                   |