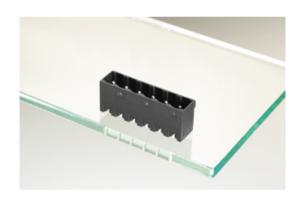

## **DESCRIPTION**

4 Pole vertical pin headers 5mm pitch 13.5A 320V

Subject to technical modification without notice.

Typographical and other errors do not justify claim for damages.

## **SPECIFICATION**

| Туре                        | PCB mount - Male header                                               |
|-----------------------------|-----------------------------------------------------------------------|
| Mounting Type               | Wave - through hole                                                   |
| Orientation                 | Vertical                                                              |
| Pitch (mm)                  | 5                                                                     |
| Open/Closed/Screw/Flange    | Closed End                                                            |
| Number of Poles             | 4                                                                     |
| Max Current (A)             | 13.5                                                                  |
| Max Voltage (V)             | 320                                                                   |
| Height (mm)                 | 8.4                                                                   |
| Standard Colour             | Black                                                                 |
| Width (mm)                  | 12                                                                    |
| Length (mm)                 | 21.2                                                                  |
| Solder Pin Length (mm)      | 3.25                                                                  |
| PCB Hole Diameter (mm)      | 1.5                                                                   |
| Comments                    | Pole sizes / no of ways not shown, please contact us for availability |
| Pin Style                   | Solderable                                                            |
| Tracking Resistance CTI (v) | 600                                                                   |