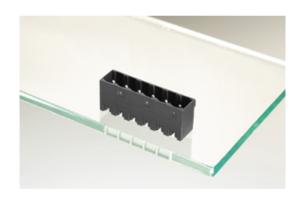

## Plug and Socket PCB Terminal Blocks

Range: PCB Terminal Blocks, Connectors and Fuse Holders

Order Code: 31320105

## **DESCRIPTION**

5 Pole vertical pin headers 5mm pitch 13.5A 320V

Subject to technical modification without notice.

Typographical and other errors do not justify claim for damages.

## **SPECIFICATION**

| Туре                        | PCB mount - Male header                                               |
|-----------------------------|-----------------------------------------------------------------------|
| Mounting Type               | Wave - through hole                                                   |
| Orientation                 | Vertical                                                              |
| Pitch (mm)                  | 5                                                                     |
| Open/Closed/Screw/Flange    | Closed End                                                            |
| Number of Poles             | 5                                                                     |
| Max Current (A)             | 13.5                                                                  |
| Max Voltage (V)             | 320                                                                   |
| Height (mm)                 | 8.4                                                                   |
| Standard Colour             | Black                                                                 |
| Width (mm)                  | 12                                                                    |
| Length (mm)                 | 26.2                                                                  |
| Solder Pin Length (mm)      | 3.25                                                                  |
| PCB Hole Diameter (mm)      | 1.5                                                                   |
| Comments                    | Pole sizes / no of ways not shown, please contact us for availability |
| Comments Pin Style          | Solderable                                                            |
| Tracking Resistance CTI (v) | 600                                                                   |