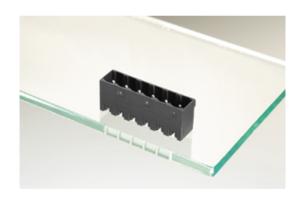

## Plug and Socket PCB Terminal Blocks

Range: PCB Terminal Blocks, Connectors and Fuse Holders

Order Code: 31320106

## **DESCRIPTION**

6 Pole vertical pin headers 5mm pitch 13.5A 320V

Subject to technical modification without notice.

Typographical and other errors do not justify claim for damages.

## **SPECIFICATION**

| Туре                        | PCB mount - Male header                                               |
|-----------------------------|-----------------------------------------------------------------------|
| Mounting Type               | Wave - through hole                                                   |
| Orientation                 | Vertical                                                              |
| Pitch (mm)                  | 5                                                                     |
| Open/Closed/Screw/Flange    | Closed End                                                            |
| Number of Poles             | 6                                                                     |
| Max Current (A)             | 13.5                                                                  |
| Max Voltage (V)             | 320                                                                   |
| Height (mm)                 | 8.4                                                                   |
| Standard Colour             | Black                                                                 |
| Width (mm)                  | 12                                                                    |
| Length (mm)                 | 31.2                                                                  |
| Solder Pin Length (mm)      | 3.25                                                                  |
| PCB Hole Diameter (mm)      | 1.5                                                                   |
| Comments                    | Pole sizes / no of ways not shown, please contact us for availability |
| Pin Style                   | Solderable                                                            |
| Tracking Resistance CTI (v) | 600                                                                   |