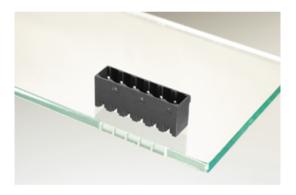

#### DESCRIPTION

7 Pole vertical pin headers 5mm pitch 13.5A 320V

Subject to technical modification without notice. Typographical and other errors do not justify claim for damages.

#### **SPECIFICATION**

| Туре                        | PCB mount - Male header                                               |
|-----------------------------|-----------------------------------------------------------------------|
| Mounting Type               | Wave - through hole                                                   |
| Orientation                 | Vertical                                                              |
| Pitch (mm)                  | 5                                                                     |
| Open/Closed/Screw/Flange    | Closed End                                                            |
| Number of Poles             | 7                                                                     |
| Max Current (A)             | 13.5                                                                  |
| Max Voltage (V)             | 320                                                                   |
| Height (mm)                 | 8.4                                                                   |
| Standard Colour             | Black                                                                 |
| Width (mm)                  | 12                                                                    |
| Length (mm)                 | 36.2                                                                  |
| Solder Pin Length (mm)      | 3.25                                                                  |
| PCB Hole Diameter (mm)      | 1.5                                                                   |
| Comments                    | Pole sizes / no of ways not shown, please contact us for availability |
| Pin Style                   | Solderable                                                            |
| Tracking Resistance CTI (v) | 600                                                                   |