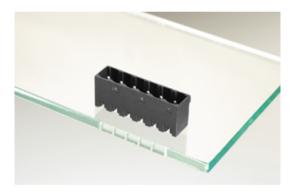

#### DESCRIPTION

8 Pole vertical pin headers 5mm pitch 13.5A 320V

Subject to technical modification without notice. Typographical and other errors do not justify claim for damages.

#### **SPECIFICATION**

| Туре                        | PCB mount - Male header                                               |
|-----------------------------|-----------------------------------------------------------------------|
| Mounting Type               | Wave - through hole                                                   |
| Orientation                 | Vertical                                                              |
| Pitch (mm)                  | 5                                                                     |
| Open/Closed/Screw/Flange    | Closed End                                                            |
| Number of Poles             | 8                                                                     |
| Max Current (A)             | 13.5                                                                  |
| Max Voltage (V)             | 320                                                                   |
| Height (mm)                 | 8.4                                                                   |
| Standard Colour             | Black                                                                 |
| Width (mm)                  | 12                                                                    |
| Length (mm)                 | 41.2                                                                  |
| Solder Pin Length (mm)      | 3.25                                                                  |
| PCB Hole Diameter (mm)      | 1.5                                                                   |
| Commente                    | Pole sizes / no of ways not shown, please contact us for availability |
| Comments<br>Pin Style       | Solderable                                                            |
| Tracking Resistance CTI (v) | 600                                                                   |