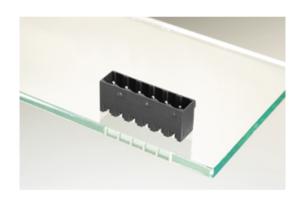

## **DESCRIPTION**

9 Pole vertical pin headers 5mm pitch 13.5A 320V

Subject to technical modification without notice.

Typographical and other errors do not justify claim for damages.

## **SPECIFICATION**

| Туре                        | PCB mount - Male header                                               |
|-----------------------------|-----------------------------------------------------------------------|
| Mounting Type               | Wave - through hole                                                   |
| Orientation                 | Vertical                                                              |
| Pitch (mm)                  | 5                                                                     |
| Open/Closed/Screw/Flange    | Closed End                                                            |
| Number of Poles             | 9                                                                     |
| Max Current (A)             | 13.5                                                                  |
| Max Voltage (V)             | 320                                                                   |
| Height (mm)                 | 8.4                                                                   |
| Standard Colour             | Black                                                                 |
| Width (mm)                  | 12                                                                    |
| Length (mm)                 | 46.2                                                                  |
| Solder Pin Length (mm)      | 3.25                                                                  |
| PCB Hole Diameter (mm)      | 1.5                                                                   |
| Comments                    | Pole sizes / no of ways not shown, please contact us for availability |
| Pin Style                   | Solderable                                                            |
| Tracking Resistance CTI (v) | 600                                                                   |