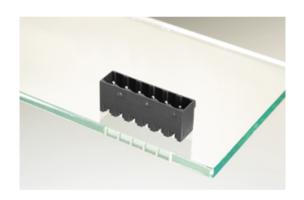

## Plug and Socket PCB Terminal Blocks

Range: PCB Terminal Blocks, Connectors and Fuse Holders

Order Code: 31320110

## **DESCRIPTION**

10 Pole vertical pin headers 5mm pitch 13.5A 320V

Subject to technical modification without notice.

Typographical and other errors do not justify claim for damages.

## **SPECIFICATION**

| Туре                        | PCB mount - Male header                                               |
|-----------------------------|-----------------------------------------------------------------------|
| Mounting Type               | Wave - through hole                                                   |
| Orientation                 | Vertical                                                              |
| Pitch (mm)                  | 5                                                                     |
| Open/Closed/Screw/Flange    | Closed End                                                            |
| Number of Poles             | 10                                                                    |
| Max Current (A)             | 13.5                                                                  |
| Max Voltage (V)             | 320                                                                   |
| Height (mm)                 | 8.4                                                                   |
| Standard Colour             | Black                                                                 |
| Width (mm)                  | 12                                                                    |
| Length (mm)                 | 51.2                                                                  |
| Solder Pin Length (mm)      | 3.25                                                                  |
| PCB Hole Diameter (mm)      | 1.5                                                                   |
| Comments                    | Pole sizes / no of ways not shown, please contact us for availability |
| Pin Style                   | Solderable                                                            |
| Tracking Resistance CTI (v) | 600                                                                   |